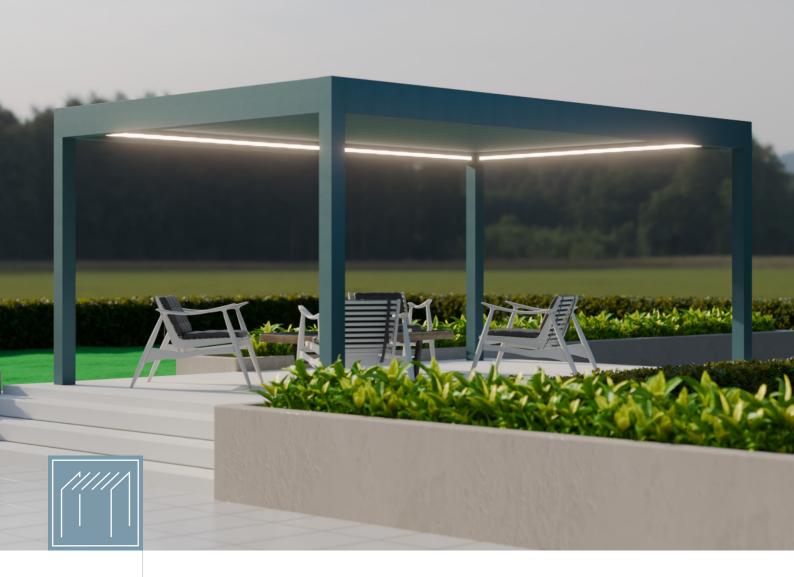

## Pinela Deluxe Plus Flexible and powerful in a stylish design

Experience the beauty of nearby nature in your own environment, at the touch of a button. Operate the panels of the Pinela Deluxe Plus effortlessly, even from a distance. Enjoy maximum natural light under this convertible roof.

The wide panels reinforce the entire structure, giving you extra protection from various weather conditions. When closing, the panels simultaneously exert pressure on the gutter rubbers. This results in optimal protection. Discover the perfect outdoor space, ready to face any season.

## Pinela Deluxe Plus

The Pinela Deluxe Plus combines style, functionality, and comfort, allowing you to enjoy your outdoor space year-round. Its sleek design transforms your patio into a luxurious area where nature and technology meet. The electrically operated panels let you easily adjust light and ventilation for shade on hot days or protection from rain. Featuring wide, sturdy panels for maximum weather protection and stability, the roof spans 7 meters with only 2 posts (or 4 if freestanding), providing an unobstructed view and spacious feel. Integrated LED lighting in the gutter enhances the atmosphere, and the open panels provide flexibility when desired. The Pinela Deluxe Plus is the perfect choice for outdoor luxury and versatility.