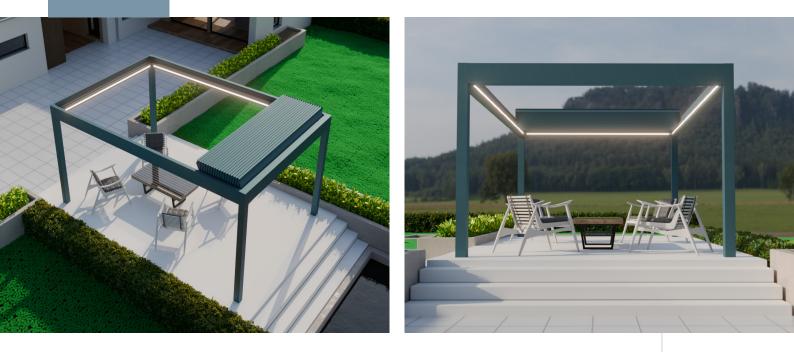

## Pinela Deluxe Plus

The Pinela Deluxe Plus combines style, functionality, and comfort, allowing you to enjoy your outdoor space year-round. Its sleek design transforms your patio into a luxurious area where nature and technology meet. The electrically operated panels let you easily adjust light and ventilation for shade on hot days or protection from rain. Featuring wide, sturdy panels for maximum weather protection and stability, the roof spans 7 meters with only 2 posts (or 4 if freestanding), providing an unobstructed view and spacious feel. Integrated LED lighting in the gutter enhances the atmosphere, and the open panels provide flexibility when desired. The Pinela Deluxe Plus is the perfect choice for outdoor luxury and versatility.

## Colours (profiles) RAL9016 textured / RAL9005 textured / RAL7024 textured Width (mm) 3124 / 4088 / 5052 / 6016 / 6980 Projection (mm) 3000 / 3500 / 4000 / 4500 Lighting LED lighting supplied as standard in the gutter Panels It is possible to slide the panels to one side to create an open space above your terrace. With the included SOMFY remote control, the panels of the Pinela Deluxe Plus and the LED lighting can be controlled. Applications Can be installed both as a wall model and freestanding Optional SOMFY (IO control)